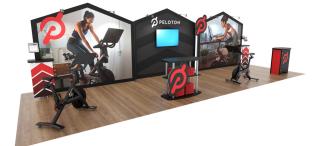

# SYK-3001

## Graphic Template 10 x 20 Inline Exhibit Backwall with Flat, Rectangular Panels, Convex Panel - SEG Graphics

NOTE: All Raster Art (jpg, tiff,psd, png, etc.) must be at least 100 dpi at print size. Standard kits are often customized. Please check with Customer Service to ensure that this template matches your specific job.