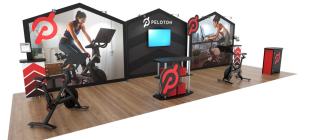

# SYK-3001

## Graphic Template 10 x 20 Inline Exhibit Backwall with Flat, Rectangular Panels, Convex Panel - SEG Graphics

NOTE: All Raster Art (jpg, tiff,psd, png, etc.) must be at least 100 dpi at print size. Standard kits are often customized. Please check with Customer Service to ensure that this template matches your specific job.