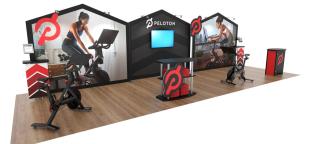

# SYK-3001

## Graphic Template 10 x 20 Inline Exhibit Backwall with Flat, Rectangular Panels, Convex Panel - SEG Graphics

NOTE: All Raster Art (jpg, tiff,psd, png, etc.) must be at least 100 dpi at print size. Standard kits are often customized. Please check with Customer Service to ensure that this template matches your specific job.