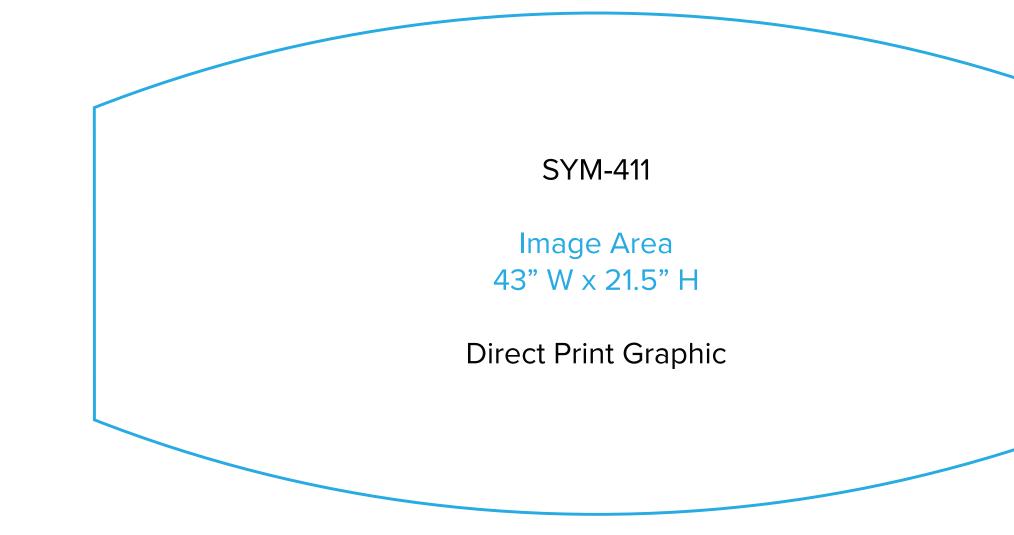

# SYM-411

Graphic Template Portable Counter – Vinyl Graphic

NOTE: All Raster Art (jpg, tiff,psd, png, etc.) must be at least 100 dpi at print size. Standard kits are often customized. Please check with Customer Service to ensure that this template matches your specific job.