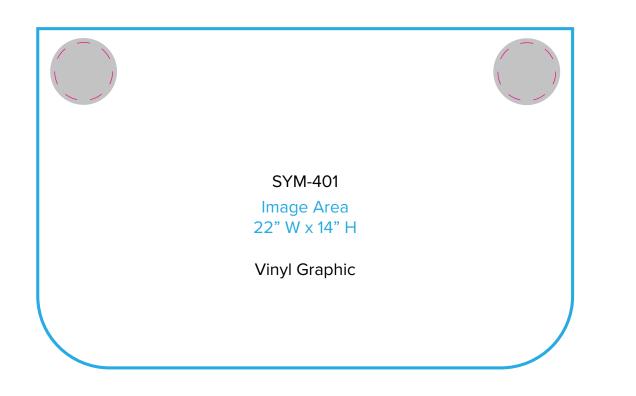

## Graphic Template Portable Counter – Vinyl Graphic

NOTE: All Raster Art (jpg, tiff,psd, png, etc.) must be at least 100 dpi at print size. Standard kits are often customized. Please check with Customer Service to ensure that this template matches your specific job.

## Graphic Template Portable Counter – Vinyl Graphic

SYM-402

Image Area 22" W x 38" H

Direct Print Graphic

NOTE: All Raster Art (jpg, tiff,psd, png, etc.) must be at least 100 dpi at print size. Standard kits are often customized. Please check with Customer Service to ensure that this template matches your specific job.