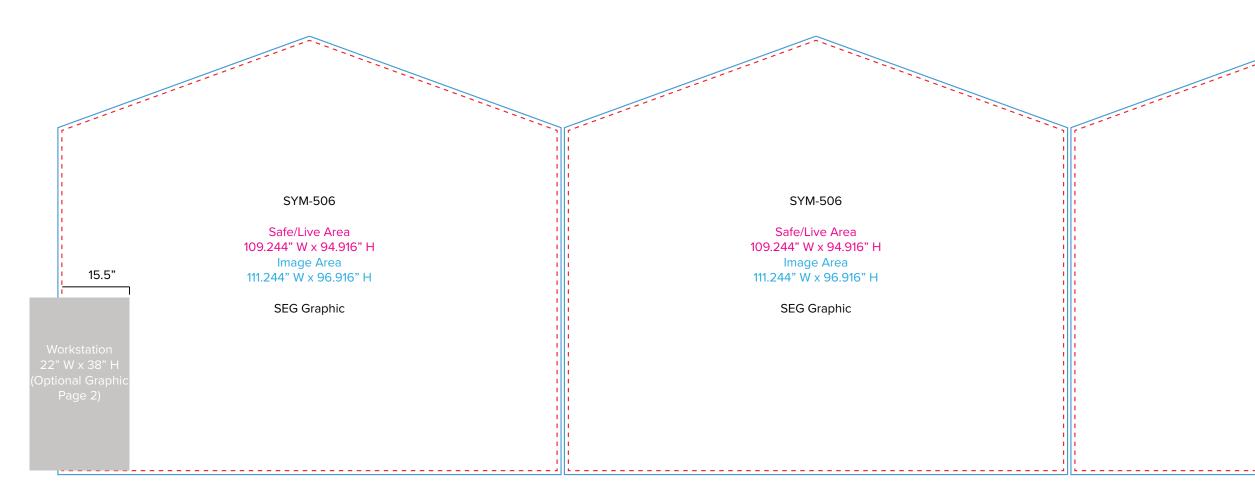

## Graphic Template 10 x 20 Inline Exhibit Backwall with Flat, Rectangular Panels, Convex Panel - SEG Graphics

NOTE: All Raster Art (jpg, tiff,psd, png, etc.) must be at least 100 dpi at print size. Standard kits are often customized. Please check with Customer Service to ensure that this template matches your specific job.

SYM-506

Safe/Live Area 109.244" W x 94.916" H Image Area 111.244" W x 96.916" H

SEG Graphic

15.5"

Workstation 22" W x 38" H Optional Graphic Page 2)