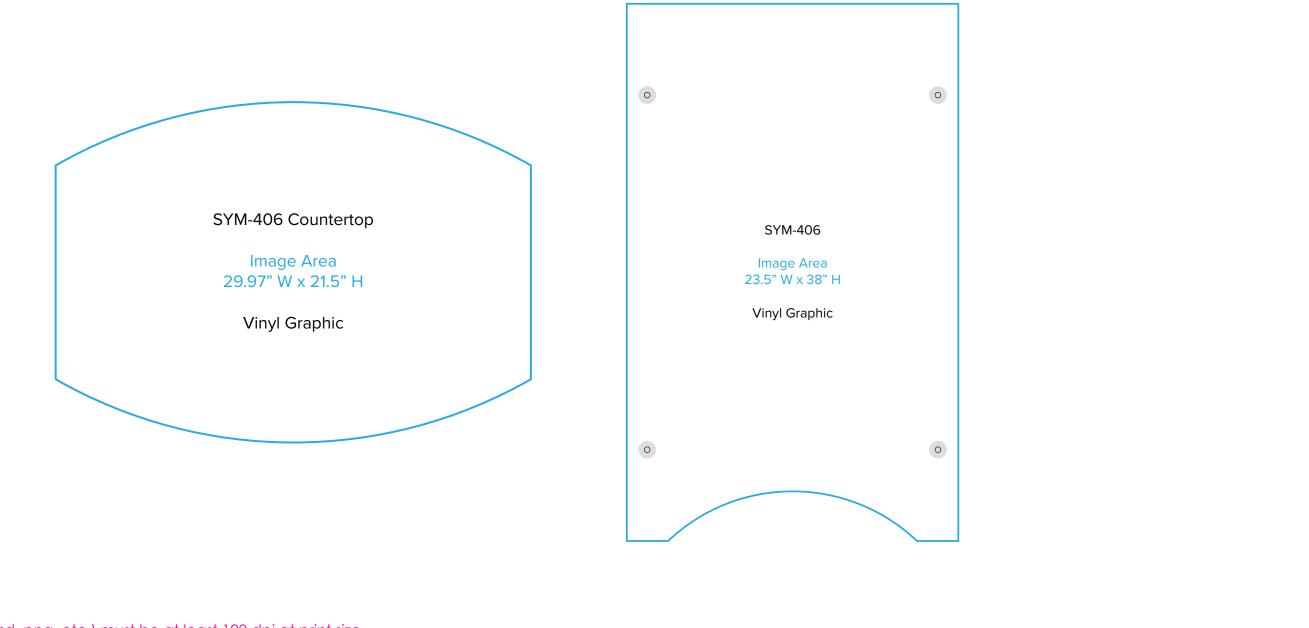

## Graphic Template Portable Counter – Vinyl Graphic

NOTE: All Raster Art (jpg, tiff,psd, png, etc.) must be at least 100 dpi at print size. Standard kits are often customized. Please check with Customer Service to ensure that this template matches your specific job.

## Graphic Template Portable Counter – Vinyl Graphic

SYM-402

Image Area 22" W x 38" H

Direct Print Graphic

NOTE: All Raster Art (jpg, tiff,psd, png, etc.) must be at least 100 dpi at print size. Standard kits are often customized. Please check with Customer Service to ensure that this template matches your specific job.

# SYM-411

Graphic Template Portable Counter – Vinyl Graphic

NOTE: All Raster Art (jpg, tiff,psd, png, etc.) must be at least 100 dpi at print size. Standard kits are often customized. Please check with Customer Service to ensure that this template matches your specific job.