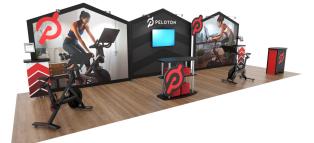

# SYK-3001

## Graphic Template 10 x 20 Inline Exhibit Backwall with Flat, Rectangular Panels, Convex Panel - SEG Graphics

NOTE: All Raster Art (jpg, tiff,psd, png, etc.) must be at least 100 dpi at print size. Standard kits are often customized. Please check with Customer Service to ensure that this template matches your specific job.